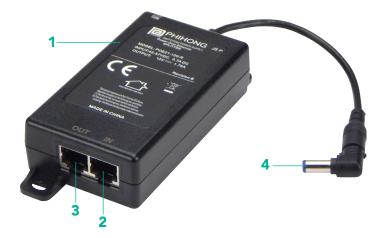

# 1 Keeps paging and other emergency alert functions running during a power outage

The POE-X extractor supplies ezRoom with power if mains power fails. The ezRoom Smart Receiver automatically and instantly switches to PoE when a power loss is detected.

Works with any qualified third-party POE midspan injector and POE-enabled network switch

- 2 Network power/data input
- 3 Network pass-through output
- 4 12V/1.75A (21W) output
- 5 Mounts inside Plenum Enclosure

## **SPECIFICATIONS**

Network support: 10/100Mb/s (auto sensing) Power output: 21W

## **INPUTS/OUTPUTS**

- (1) Network input jack with POE (RJ45)
- (1) Network output jack (RJ45)
- (1) Corded power plug (2.1mm)