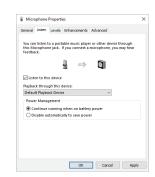

If this will be the primary Admin station, be sure to use a UPS battery backup so the system is accessible during a power outage.

\*If using PC speakers instead of the standalone speakers for hearing the classroom, check the box for "Listen to this device" in the microphone properties so that incoming audio is always heard through the PC speakers.