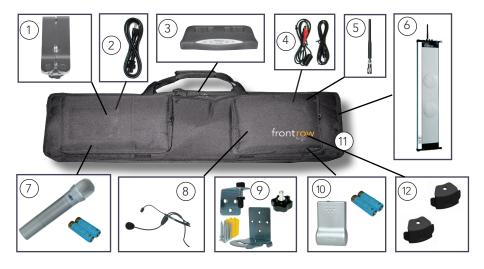

ToGo Quick Start Guide

- 1 Table Stand
- (2) Power Cord
- (3) Charger for Transmitter
- 4 Auxiliary Input Cord Kit (DVD/Computer Sound)
- (5) Antenna
- (6) Receiver & Speaker Column

- (7) Pass Microphone (optional)
- (8) Behind the Neck Boom Mic
- 9) Wall Bracket with Screws
- (10) Body Worn Transmitter
- (11) Carry Case (optional)
- (12) Volume Locks