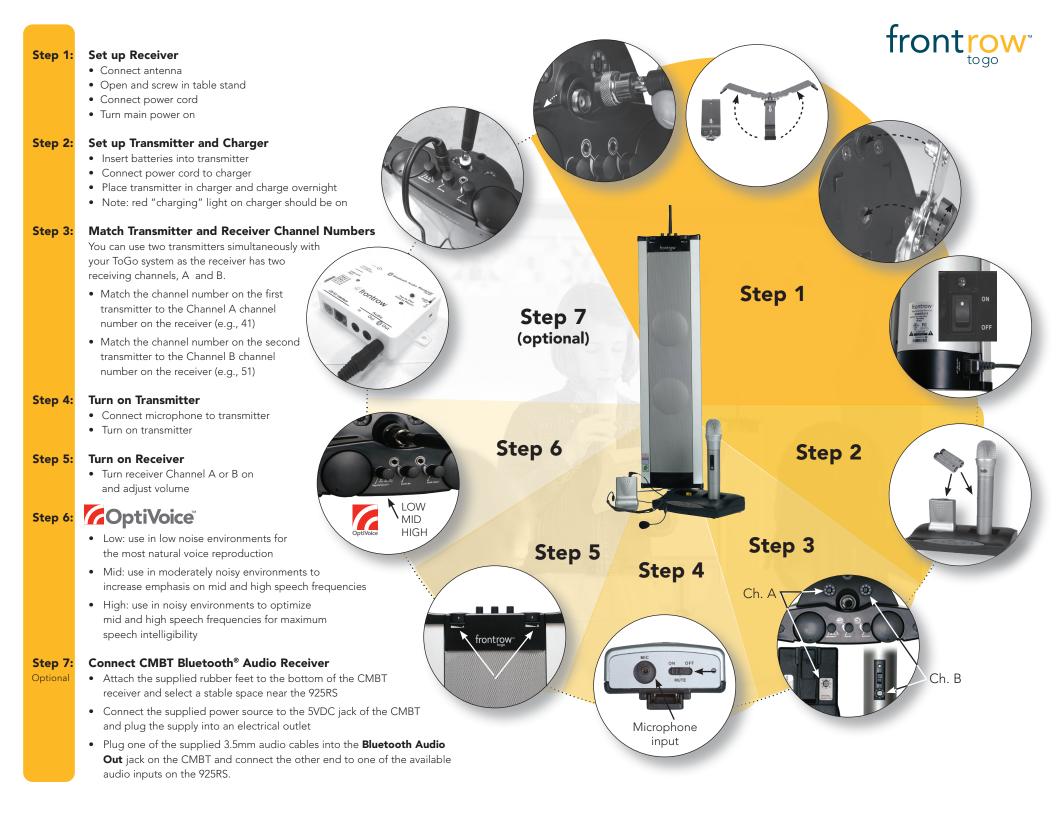

ToGo Quick Start Guide







- 1 Table Stand
- (2) Power Cord
- (3) Charger for Transmitter
- 4 Auxiliary Input Cord Kit (DVD/Computer Sound)
- (5) Antenna
- (6) Receiver & Speaker Column

- (7) Pass Microphone (optional)
- (8) Behind the Neck Boom Mic
- 9) Wall Bracket with Screws
- (10) Body Worn Transmitter
- (11) Carry Case (optional)
- (12) Volume Locks

# FrontRow USA/Global

1690 Corporate Circle Petaluma, CA 94954 tel: 800.227.0735 fax: 707.769.9624 gofrontrow.com

## FrontRow Nordic

Phonic Ear A/S Kongebakken 9 DK-2765 Smørum tel: +45 3917 7101 phonicear.dk

# FrontRow Canada

6950 Creditview Rd, Unit 1 Mississauga, ON L5N 0A6 tel: 800.340.9894 fax: 905.677.7760 qofrontrow.com

## FrontRow UK

Cadzow Industrial Estate Low Waters Road Hamilton Lanarkshire ML37QE tel: +44 (0) 1698 208268

# FrontRow Aust